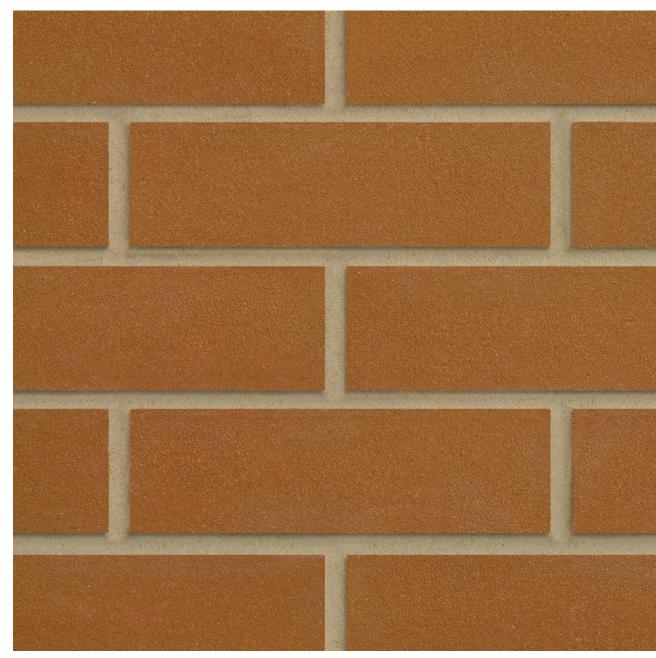

## **GOLDEN BROWN SANDFACED**

## Manufactured to BS EN 771-1

**Brick type** Category II, U, Clay Masonry Unit

**Standard work size** 215 x 102.5 x 65mm

**Dimensional tolerances** Tolerance category: T2 Range category: R1

Compressive strength  $\geq 75$ N/mm<sup>2</sup>

Water absorption  $\leq 7\%$ 

**Durability** F2

Active soluble salts content S2

**Configuration** Vertically Perforated 23-28% Voids

**Dry weight per brick** 2.50kg

**Pack size** 504

Factory Wilnecote

**EAN** 5057595002464