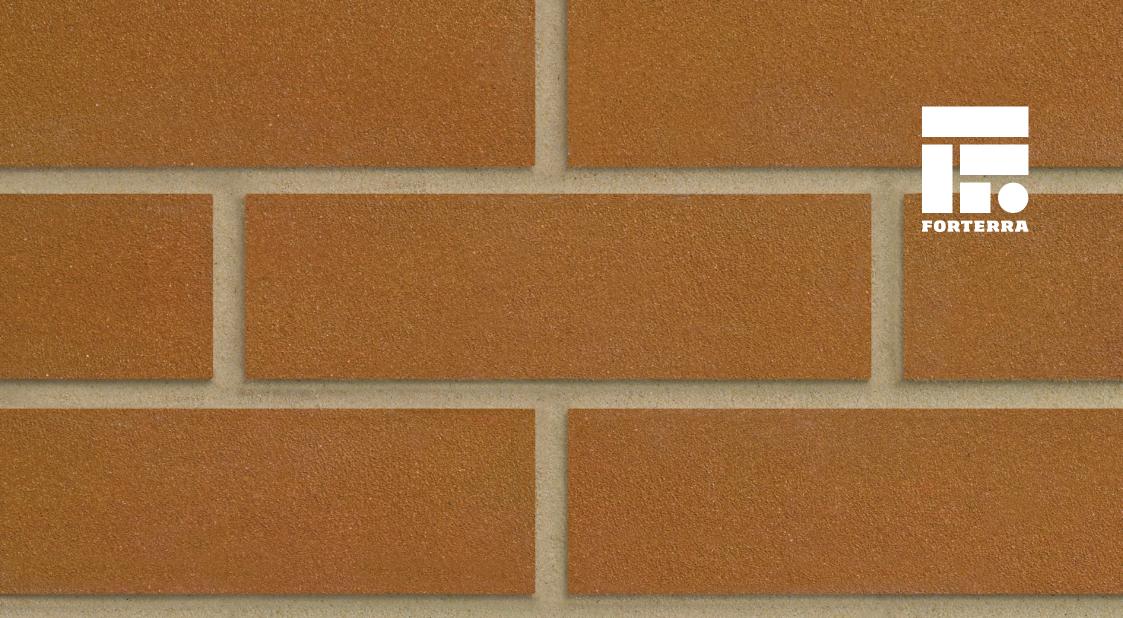

## **GOLDEN BROWN SANDFACED**

## Manufactured to BS EN 771-1

**Brick type** Category II, U, Clay Masonry Unit

**Standard work size** 215 x 102.5 x 65mm

**Dimensional tolerances** Tolerance category: T2 Range category: R1

Compressive strength  $\geq 75$ N/mm<sup>2</sup>

Water absorption  $\leq 7\%$ 

**Durability** F2

Active soluble salts content S2

**Configuration** Vertically Perforated 23-28% Voids

**Dry weight per brick** 2.50kg

**Pack size** 504

Factory Wilnecote

**EAN** 5057595002464